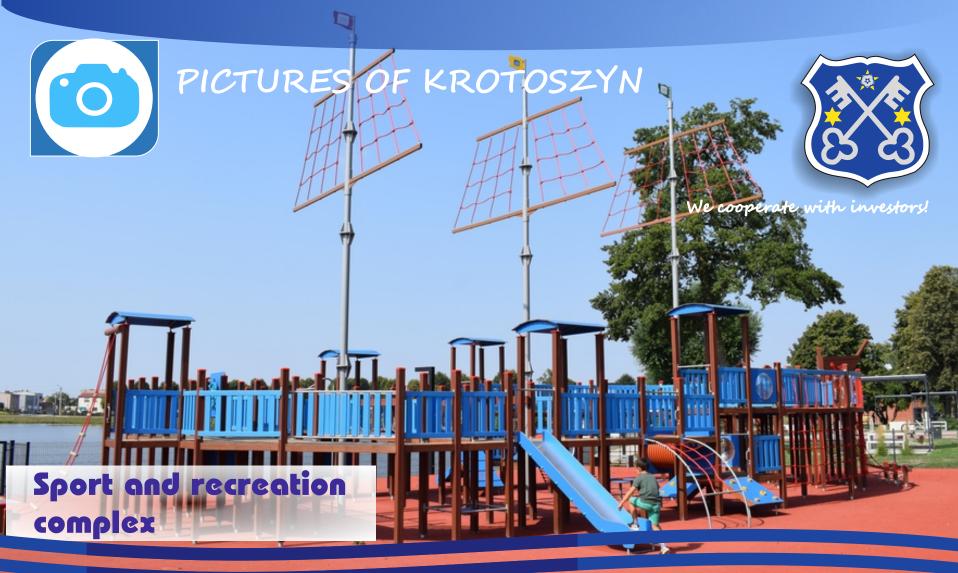

#### Sport objects:

- Odrzykowskie Lake with sport and recreation complex with a high standard stadium with grandstand and skatepark, extreme bike downhill track, campsite, ship shaped playground (named Statek-Krotek), external barbeque stands and outdoor gym,