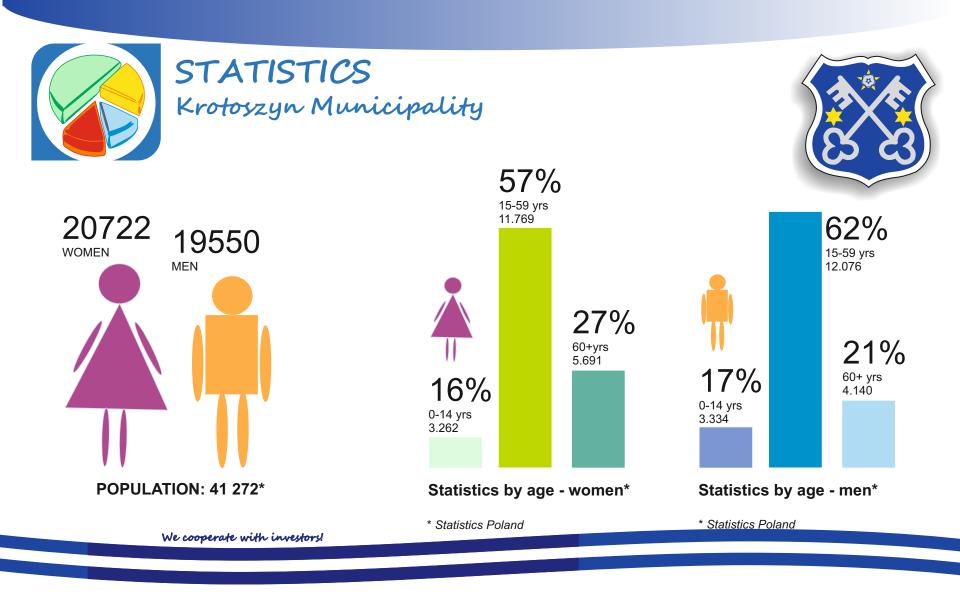

gns in life. Supports entrepreneurship and holds the second in scale amount of shares in official Credit Warranty Fund in Gostyń (Samorządowy Fundusz Poręczeń Kredytowych Sp. z o. o. w Gostyniu). Both The authorities of municipality and local society invest in modernity which attracts not only new investments but also people who reinforce the city and municipality potential. The presence of Wałbrzyska Special Economic Area (Wałbrzyska Specjalna Strefa Ekonomiczna) in Krotoszyn foster to obtain tax benefices by the biggest companies. Modern infrastructure, attractive whereabouts (Poznań-Wrocław line), favourable conditions, appreciation of local citizens make us an inviting business partner. Welcome to Krotoszyn! Let's cooperate with investors!

Junaisele Marrietely Mayor of Krotoszyn









### CHOSEN ELEMENTS FROM BUDGET 2019 of Krotoszyn Municipality







73 677 256,00

Education

29 237 834,00

Property investment 3 851 416,00

Public transport and communication **3 328 018,00** 





### CHOSEN ELEMENTS FROM BUDGET 2019 of Krotoszyn Municipality





Social help 10 159 811,00



Culture and protection of national heritage

5 013 798,00

incomes from **PIT** (Personal Income Tax)

35 682 540,00

incomes from CIT (Corporate Income Tax)

8 918 982,00





# MAHLE

Driven by performance

#### automotive industry

One of the world's 20 largest producers of the automotive parts for engines

Employment: ca. 3.500 employees in Krotoszyn



#### retail trade

Polish market's network, offering wide range of articles

Employment: ca. 10.000 employees countrywide

#### electric