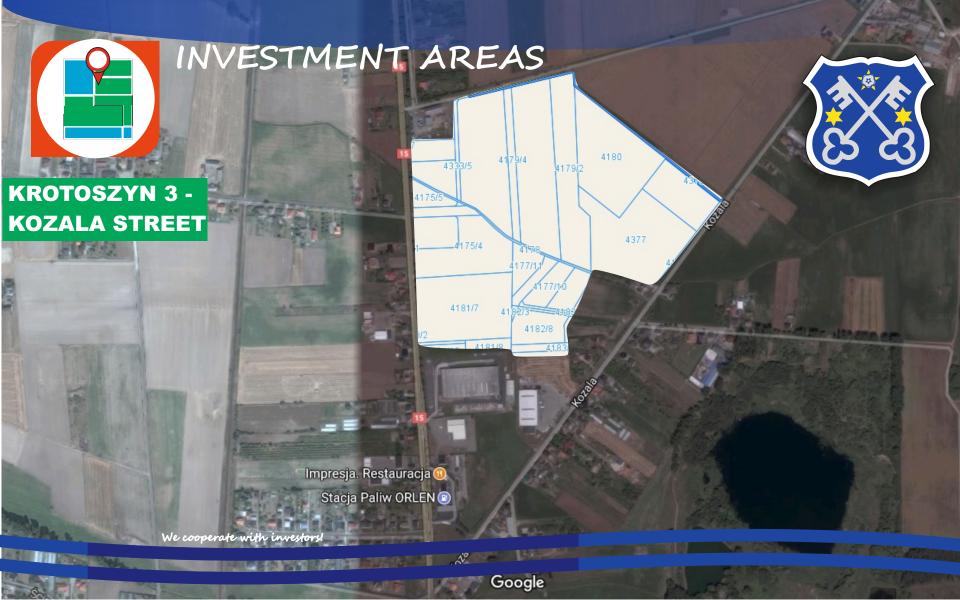

### KROTOSZYN 3 -KOZALA STREET

#### **Property information:**

1) Zoning - Industry, service, commerce, craft, warehouses, depots; *Krotoszyn City Council's Resoulion No. XXV/190/2008* of June 26, 2008

2) Owner(s) - Private proprietors, companies

3) Access road to the plot (type and width of access road) National road № 15, 20 m wide;
 District road, hardened (asphalt pavement)

4) Railway line [km] - Krotoszyn, ~ 1 km

All Krotoszyn Municipality's investment areas can be seen on Internet website under the link: