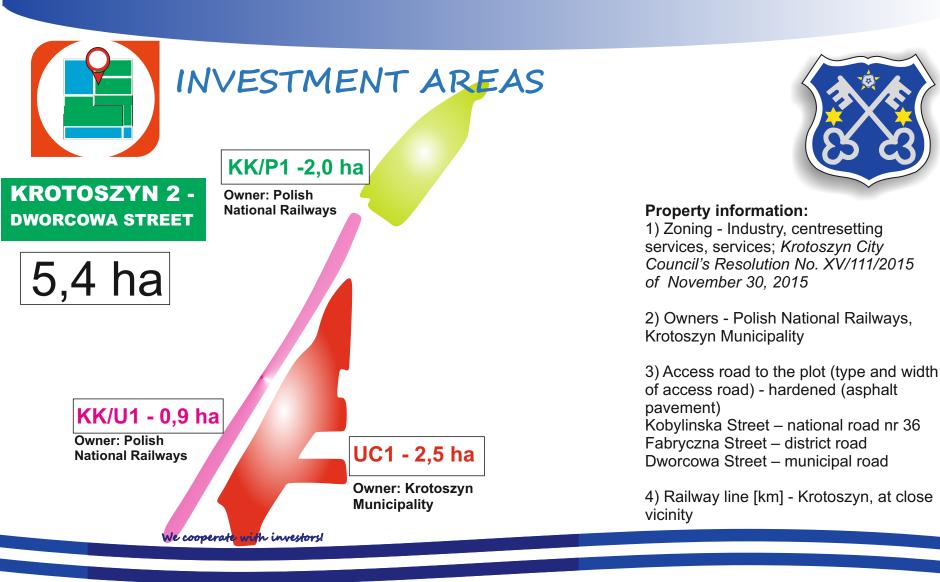

### KROTOSZYN 1 DURZYN

### KROTOSZYN 1 -DURZYN

#### **Property information:**

1) Zoning - Industry, storages (warehouses), craft; *Valid zoning plan: Krotoszyn City Council's Resolution No. XXXIV*/260/2017 of February 23, 2017,

2) Owner(s) - Private proprietors,

3) Access road to the plot (type and width of access road) -District road, hardened (asphalt pavement),

4) Railway line [km] - Krotoszyn, at close vicinity