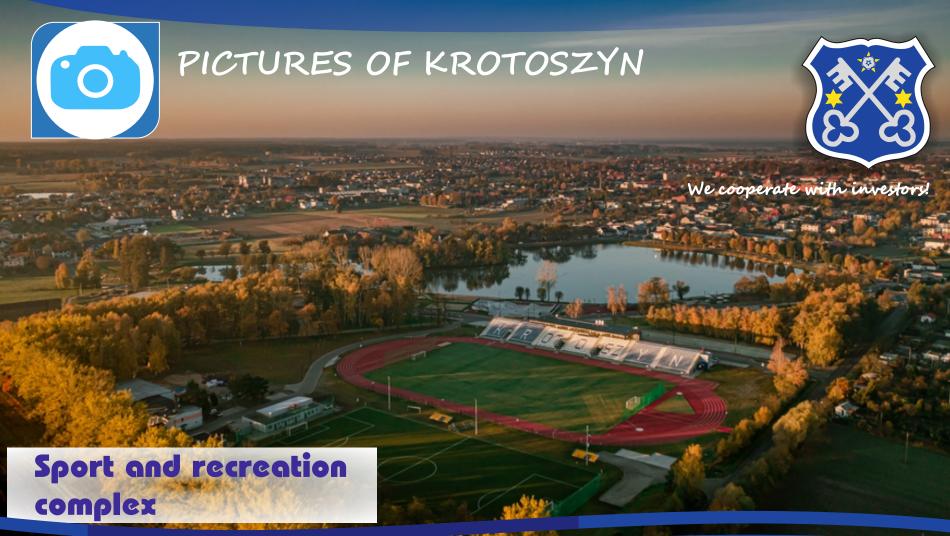

#### Sport objects:

- Odrzykowskie Lake with sport and recreation complex with a high standard stadium with grandstand and skatepark, extreme bike downhill track, campsite, ship shaped playground (named Statek-Krotek), external barbeque stands and outdoor gym,