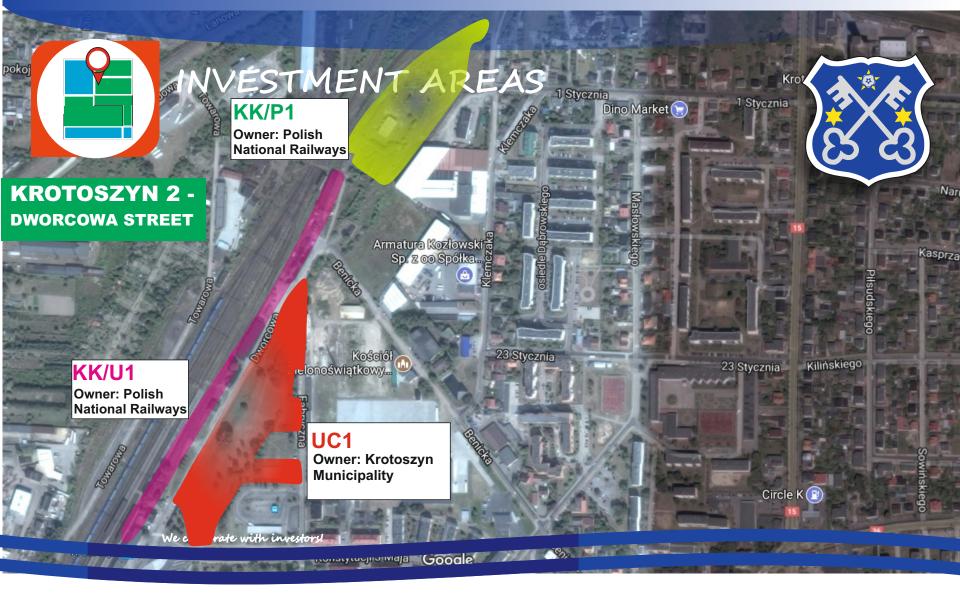

### KROTOSZYN 1 DURZYN

### KROTOSZYN 1 -DURZYN

#### **Property information:**

1) Zoning - Industry, storages (warehouses), craft; *Valid zoning plan: Krotoszyn City Council's Resolution No. XXXIV*/260/2017 of February 23, 2017,

2) Owner(s) - Private proprietors,

3) Access road to the plot (type and width of access road) -District road, hardened (asphalt pavement),

4) Railway line [km] - Krotoszyn, at close vicinity