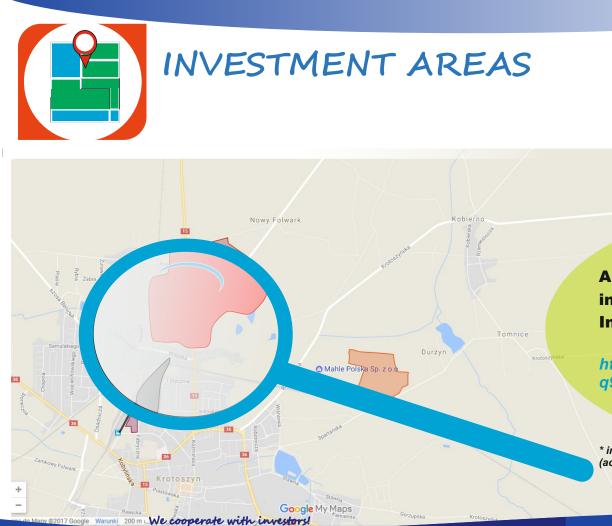

3) Access road to the plot (type and width of access road) National road № 15, 20 m wide;
 District road, hardened (asphalt pavement)

4) Railway line [km] - Krotoszyn, ~ 1 km

All Krotoszyn Municipality's investment areas can be seen on Internet website under the link:

https://drive.google.com/open?id=10SrEq9TgVdkBfSeHSCvcw5gRyY&usp=sharing

\* in investment offer have been used the maps from GoogleMaps (access 04.08.2017)