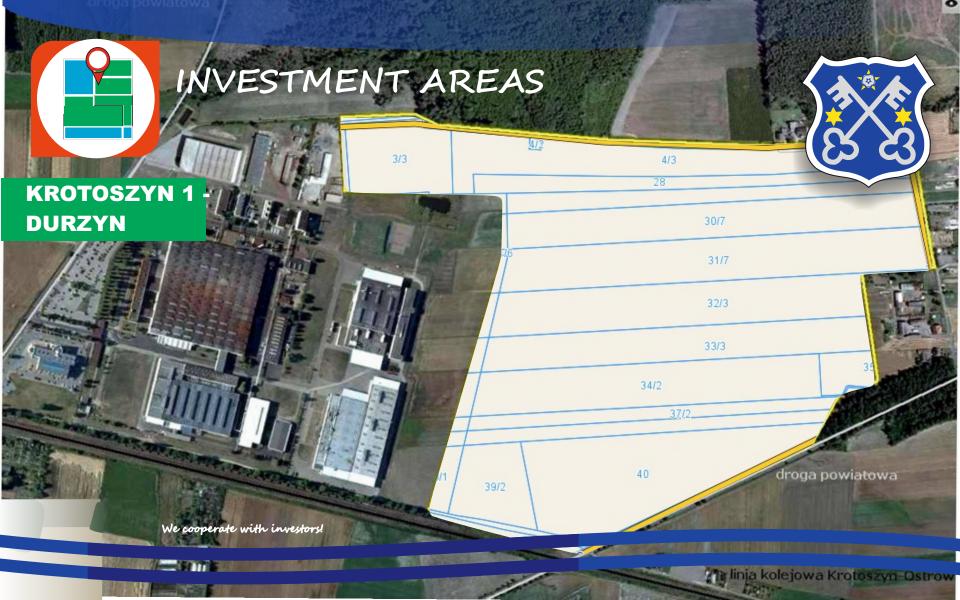

### KROTOSZYN 1 DURZYN

# 30 ha

droga powiatowa

We cooperate with investors!

The linia kolejowa Krotoszyn-Ostrow

### KROTOSZYN 1 -DURZYN

#### **Property information:**

1) Zoning - Industry, storages (warehouses), craft; *Valid zoning plan: Krotoszyn City Council's Resolution No. XXXIV*/260/2017 of February 23, 2017,

2) Owner(s) - Private proprietors,

3) Access road to the plot (type and width of access road) -District road, hardened (asphalt pavement),

4) Railway line [km] - Krotoszyn, at close vicinity