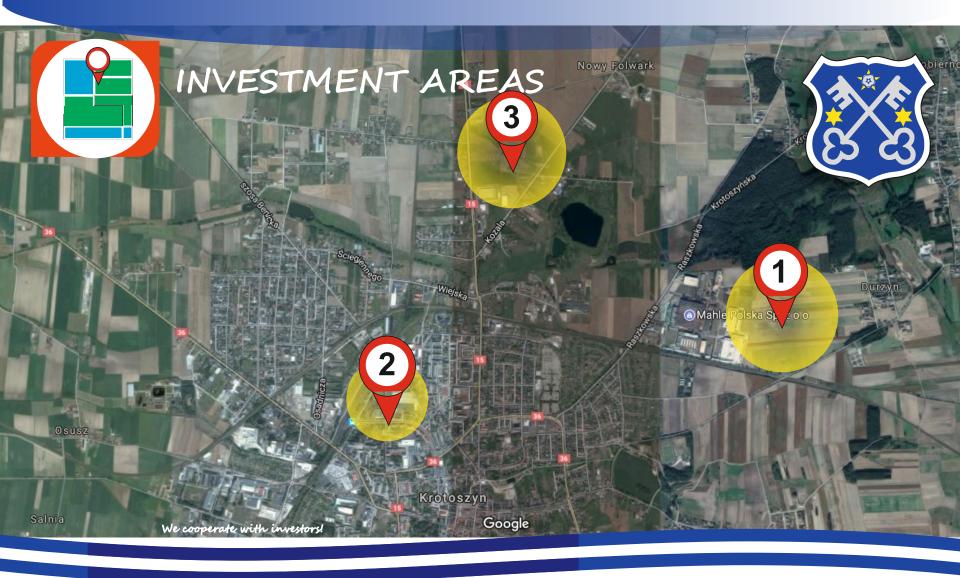

### KROTOSZYN 1 DURZYN

### KROTOSZYN 1 -DURZYN

#### **Property information:**

1) Zoning - Industry, storages (warehouses), craft; *Valid zoning plan: Krotoszyn City Council's Resolution No. XXXIV*/260/2017 of February 23, 2017,

2) Owner(s) - Private proprietors,

3) Access road to the plot (type and width of access road) -District road, hardened (asphalt pavement),

4) Railway line [km] - Krotoszyn, at close vicinity

### KROTOSZYN 3 -KOZALA STREET

#### **Property information:**

1) Zoning - Industry, service, commerce, craft, warehouses, depots; *Krotoszyn City Council's Resoulion No. XXV/190/2008* of June 26, 2008

2) Owner(s) - Private proprietors, companies

3) Access road to the plot (type and width of access road) National road № 15, 20 m wide;
 District road, hardened (asphalt pavement)

4) Railway line [km] - Krotoszyn, ~ 1 km

All Krotoszyn Municipality's investment areas can be seen on Internet website under the link: