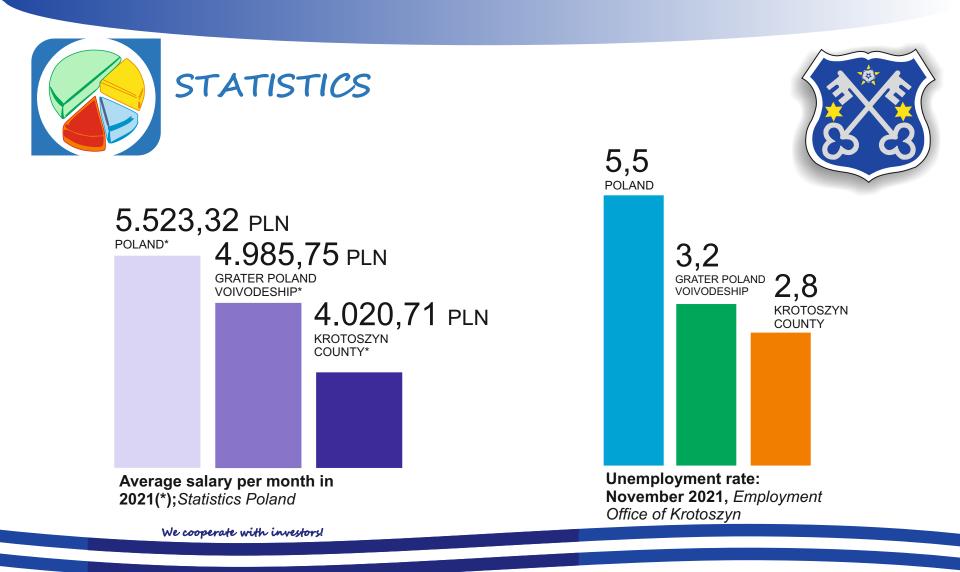

signs in life. Supports entrepreneurship and holds the second in scale amount of shares in official Credit Warranty Fund in Gostyń (Samorządowy Fundusz Poręczeń Kredytowych Sp. z o. o. w Gostyniu). Both The authorities of municipality and local society invest in modernity which attracts not only new investments but also people who reinforce the city and municipality potential. The presence of Wałbrzyska Special Economic Area (Wałbrzyska Specjalna Strefa Ekonomiczna) in Krotoszyn foster to obtain tax benefices by the biggest companies. Modern infrastructure, attractive whereabouts (Poznań-Wrocław line), favourable conditions, appreciation of local citizens make us an inviting business partner. Welcome to Krotoszyn! Let's cooperate with investors!

Junaisele Marrietely Mayor of Krotoszyn









### CHOSEN ELEMENTS FROM BUDGET 2019 of Krotoszyn Municipality







73 677 256,00

Education

29 237 834,00

Property investment 3 851 416,00

Public transport and communication **3 328 018,00** 





### CHOSEN ELEMENTS FROM BUDGET 2019 of Krotoszyn Municipality





Social help 10 159 811,00



Culture and protection of national heritage

5 013 798,00

incomes from **PIT** (Personal Income Tax)

35 682 540,00

incomes from CIT (Corporate Income Tax)

8 918 982,00





# MAHLE

Driven by performance

#### automotive industry

One of the world's 20 largest producers of the automotive parts for engines

Employment: ca. 3.500 employees in Krotoszyn



#### retail trade

Polish market's network, offering wide range of articles

Employment: ca. 10.000 employees countrywide

#### electr