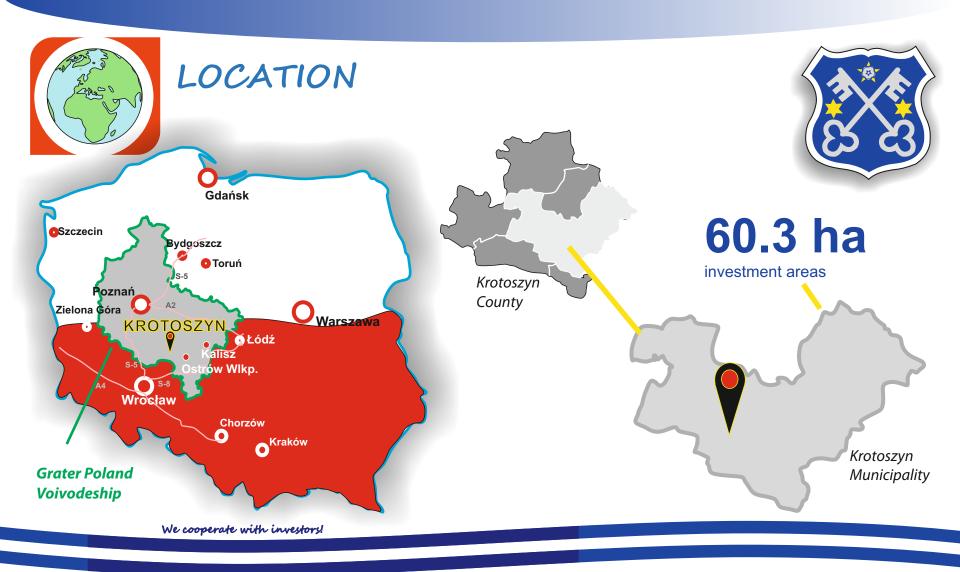

#### Wałbrzych Special Economic Zone "INVEST - PARK"

the fastest developing economic zone in Poland. The most its areas are situated in Lover Silesian Voivodeship but there are some ares in Wielkopolska Voivodeship - in Krotoszyn. The two of Krotoszyn's biggest entrepreneurs runs their plants In Krotoszyn-WSSE zone: Mahle Polska Sp. z o. o. (Mahle Street) i Dino Polska S.A. (Ostrowska Street). Total area of Krotoszyn's-WSSE zone is 49,71 ha. Companies operating in an economic zone receive public aid in the form of income tax exemptions.